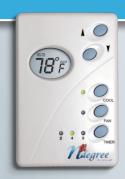

## **N**th Degree

- Works with ANY Cooler up to 1 HP, 115v or 230V
- Easy to install & Saves Energy
- Automatic Pre-Wet Cycle
- Includes the Thermostat and NEMA 3R control box