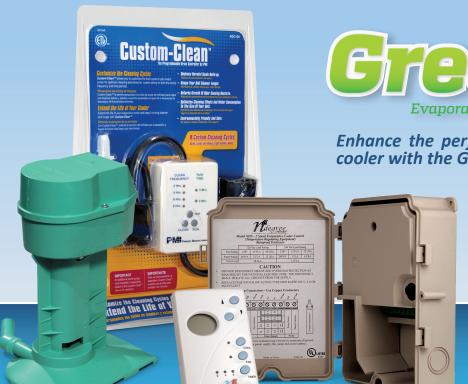

Evaporative Air Cooler Accessory Package

Enhance the performance of your evaporative air cooler with the GreenPac by PMI.

The GreenPac includes the N<sup>th</sup>Degreee Digital Thermostat, a 120V Pump and the Custom Clean Programmable Drain Pump Controller. Together, these accessories work to help keep your evaporative air cooler performing at its peak all season long.

## **N**th Degree

- Works with ANY Cooler up to 1 HP, 115v or 230V
- Easy to install & Saves Energy
- Automatic Pre-Wet Cycle
- Includes the Thermostat and NEMA 3R control box

## 120V Pump

- UL Recognized Cooler Component
- Low Sump Pump Technology
- This secondary pump can be interchanged with regular cooler pump by unplugging from the timer cord and moved to replace the cooler pump

## **Custom Clean**

- Reduces Harmful Scale Build-up.
- Keeps Your Cooler Cleaner Longer.
- Retards Growth Of Odor Causing Bacteria.
- Optimizes Cleaning Effects And Water Consumption To The Size Of Your
  Cooler
- Environmentally Friendly And Safe.