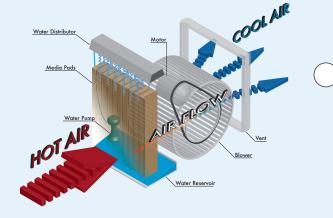

# What is Evaporative Cooling?

Nature's most efficient means of cooling is through the evaporation of water. Evaporative cooling works on the principle of heat absorption by moisture evaporation. The evaporative cooler draws exterior air into special pads soaked with water, where the air is cooled by evaporation, then circulated into your space.

Remember the chill of wind hitting your face after swimming on a hot day? Well, that's evaporative cooling!

| Model              | PP5000                              | MAC5000 / MAC5100                                      |                                                                                                                                                                                                                                                                                                                                                                                                                                                                                                                                                                                                                                                                                                                                                                                                                                                                                                                                                                                                                                                                                                                                                                                                                                                                                                                                                                                                                                                                                                                                                                                                                                                                                                                                                                                                                                                                                                                                                                                                                                                                                                                               |
|--------------------|-------------------------------------|--------------------------------------------------------|-------------------------------------------------------------------------------------------------------------------------------------------------------------------------------------------------------------------------------------------------------------------------------------------------------------------------------------------------------------------------------------------------------------------------------------------------------------------------------------------------------------------------------------------------------------------------------------------------------------------------------------------------------------------------------------------------------------------------------------------------------------------------------------------------------------------------------------------------------------------------------------------------------------------------------------------------------------------------------------------------------------------------------------------------------------------------------------------------------------------------------------------------------------------------------------------------------------------------------------------------------------------------------------------------------------------------------------------------------------------------------------------------------------------------------------------------------------------------------------------------------------------------------------------------------------------------------------------------------------------------------------------------------------------------------------------------------------------------------------------------------------------------------------------------------------------------------------------------------------------------------------------------------------------------------------------------------------------------------------------------------------------------------------------------------------------------------------------------------------------------------|
| Cooling Capacity   | up to 1000 sq. ft.                  |                                                        |                                                                                                                                                                                                                                                                                                                                                                                                                                                                                                                                                                                                                                                                                                                                                                                                                                                                                                                                                                                                                                                                                                                                                                                                                                                                                                                                                                                                                                                                                                                                                                                                                                                                                                                                                                                                                                                                                                                                                                                                                                                                                                                               |
| Motor              | 1/2 HP, 120V., 2 Spd., 9 Amp        |                                                        | THE RESERVE TO SERVE THE PARTY OF THE PARTY |
| Cooler Media       | Hi Efficiency Rigid                 |                                                        |                                                                                                                                                                                                                                                                                                                                                                                                                                                                                                                                                                                                                                                                                                                                                                                                                                                                                                                                                                                                                                                                                                                                                                                                                                                                                                                                                                                                                                                                                                                                                                                                                                                                                                                                                                                                                                                                                                                                                                                                                                                                                                                               |
| Water Reservoir    | 10.5 Gal                            |                                                        |                                                                                                                                                                                                                                                                                                                                                                                                                                                                                                                                                                                                                                                                                                                                                                                                                                                                                                                                                                                                                                                                                                                                                                                                                                                                                                                                                                                                                                                                                                                                                                                                                                                                                                                                                                                                                                                                                                                                                                                                                                                                                                                               |
| Available Finishes | Black with Copper Vein              | Black with Copper Vein<br>Black with Silver Hammertone |                                                                                                                                                                                                                                                                                                                                                                                                                                                                                                                                                                                                                                                                                                                                                                                                                                                                                                                                                                                                                                                                                                                                                                                                                                                                                                                                                                                                                                                                                                                                                                                                                                                                                                                                                                                                                                                                                                                                                                                                                                                                                                                               |
| Dimensions         | 45.5" H x 52.25' W x 28" D          | 32" H x 38" W x 28" D                                  |                                                                                                                                                                                                                                                                                                                                                                                                                                                                                                                                                                                                                                                                                                                                                                                                                                                                                                                                                                                                                                                                                                                                                                                                                                                                                                                                                                                                                                                                                                                                                                                                                                                                                                                                                                                                                                                                                                                                                                                                                                                                                                                               |
| Weight (lbs.)      | Unit=272. / Ship=320 / Oper.=360    | Unit= 160 / Ship= 210 x Oper.= 250                     |                                                                                                                                                                                                                                                                                                                                                                                                                                                                                                                                                                                                                                                                                                                                                                                                                                                                                                                                                                                                                                                                                                                                                                                                                                                                                                                                                                                                                                                                                                                                                                                                                                                                                                                                                                                                                                                                                                                                                                                                                                                                                                                               |
| Warranty           | 5-year warranty on cabinet / 3-year | r warranty on motor / 1 year on parts                  |                                                                                                                                                                                                                                                                                                                                                                                                                                                                                                                                                                                                                                                                                                                                                                                                                                                                                                                                                                                                                                                                                                                                                                                                                                                                                                                                                                                                                                                                                                                                                                                                                                                                                                                                                                                                                                                                                                                                                                                                                                                                                                                               |
| Total A            | MAG                                 | 1111                                                   |                                                                                                                                                                                                                                                                                                                                                                                                                                                                                                                                                                                                                                                                                                                                                                                                                                                                                                                                                                                                                                                                                                                                                                                                                                                                                                                                                                                                                                                                                                                                                                                                                                                                                                                                                                                                                                                                                                                                                                                                                                                                                                                               |
|                    |                                     |                                                        |                                                                                                                                                                                                                                                                                                                                                                                                                                                                                                                                                                                                                                                                                                                                                                                                                                                                                                                                                                                                                                                                                                                                                                                                                                                                                                                                                                                                                                                                                                                                                                                                                                                                                                                                                                                                                                                                                                                                                                                                                                                                                                                               |
|                    |                                     |                                                        |                                                                                                                                                                                                                                                                                                                                                                                                                                                                                                                                                                                                                                                                                                                                                                                                                                                                                                                                                                                                                                                                                                                                                                                                                                                                                                                                                                                                                                                                                                                                                                                                                                                                                                                                                                                                                                                                                                                                                                                                                                                                                                                               |