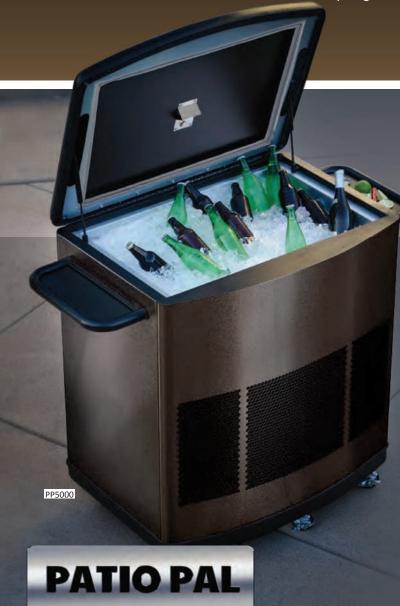

control, 2-speed motor.

To really get the party going, the PP5000 includes a large integrated luxury ice chest that will keep all your favorite beverages cold and ready to enjoy.

With the Patio Pal and MAC line of evaporative coolers, you can be the life of the party while your guests stay cool and comfortable.

### **PP5000**

Evaporative Air Cooler with Integrated Ice Chest

When the party heats up, keep it totally cool with the Patio Pal Cooler and its integrated, luxurious ice chest.

Now, that's cool!

#### **Integrated Party Features**

- Heavy-duty, 154 can capacity insulated ice chest
- Gas spring easy-lift lid with soft-close feature.
- Sturdy handles for easy mobility with drop in cutting boards
- Integrated bottle opener conveniently located in the lid of the cooler with magnetized bottle cap catcher
- Ice chest can drain down to the evaporative air cooler when desired with the convenient drain line.