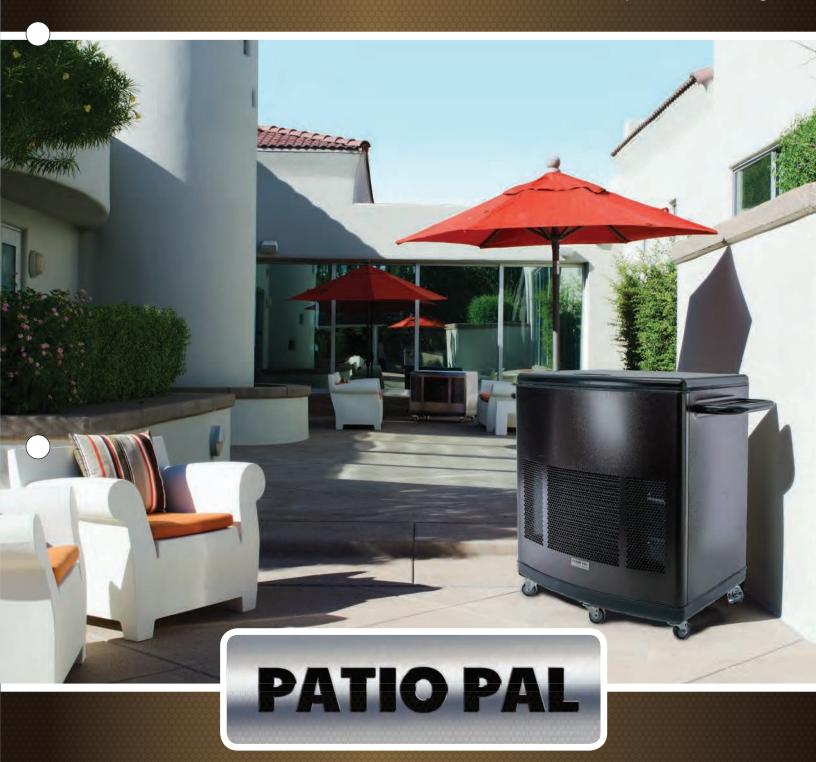

# Be the Life of the Party

These powerful evaporative air coolers will keep you and your party guests comfortable out on the patio during the long summer months. Features include enough cooling power to chill up to 1,000 sq. ft., attractive and durable two-tone finish with easy to

control, 2-speed motor.

To really get the party going, the PP5000 includes a large integrated luxury ice chest that will keep all your favorite beverages cold and ready to enjoy.

With the Patio Pal and MAC line of evaporative coolers, you can be the life of the party while your guests stay cool and comfortable.

### **PP5000**

Evaporative Air Cooler with Integrated Ice Chest

When the party heats up, keep it totally cool with the Patio Pal Cooler and its integrated, luxurious ice chest.

Now, that's cool!