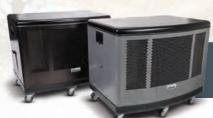

## MAC5000 Mobile Evaporative Air Cooler

For those additional areas where you need more cooling the MAC5000 cooler can provide the same cooling capacity of the larger Patio Pal but without the ice chest. The artful design and finish will match most decors for comfortable elegance.

#### **Features**

- Can cool up to 1000 sq. ft.
- Hi-Lo speed air control
- Heavy duty casters for mobility2 locking
- Includes Garden Hose adapter

Available in Copper Vein or Silver Hammertone and with or without heat.