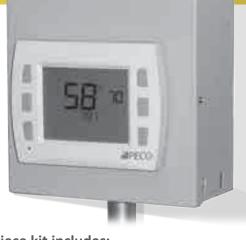

## SPCT120 "Green-Stat"

**MODEL: SPCT120** 

#### 7-Day Programmable Thermostat

Our SPCT digital programmable thermostat is the latest addition to our family of energy efficient evaporative cooler controls. This controller is designed exclusively to complement our Single Point Connection models. When coupled with our SPC option, the SPCT120 "Green-Stat" offers all the features of 7-day programming to our commercial line of coolers. The SPCT120 "Green-Stat" allows remote thermostatic control of up to 25-SPC units.

#### 2-Piece kit includes:

Wall mountable thermostat & control box

Compatible with all SPC models