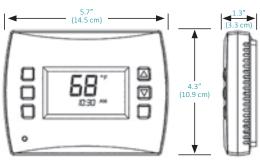

#### 7-Day Programmable Thermostat

Our SPCT digital programmable thermostat is the latest addition to our family of energy efficient evaporative cooler controls. This controller is designed exclusively to complement our Single Point Connection models. When coupled with our SPC option, the SPCT120 "Green-Stat" offers all the features of 7-day programming to our commercial line of coolers. The SPCT120 "Green-Stat" allows remote thermostatic control of up to 25-SPC units.

- Easy to install
- Provides a pad "Pre-Wet" & "Rinse" cycle
- Full 24/7 programmable capability
- 365 Day Programmable Calendar with 20 holidays & daylight-saving time shift
- Remote indoor sensor support
- Keypad lockout & PIN access
- Programmable & intermittent fan
- Large blue display for easy low-light viewing
- UL Listed
- 1 year warranty