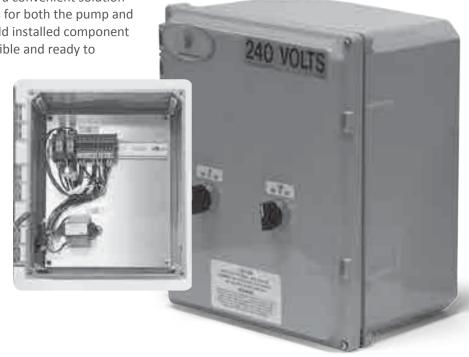

# **CSB** (Commercial Switch Box)

The CSB (Commercial Switch Box) by PMI is a convenient solution that provides independent manual controls for both the pump and motor for your industrial air cooler. This field installed component has been factory tested and is fully compatible and ready to operate your PMI evaporative air cooler.

- Must be ordered voltage specific for your application from 120 volts, single phase to 480 volts, three-phase.
- Separate switches for independent control of the cooler motor and pump.
- Box is NEMA 4X rated.
- Box & components are UL listed
- For field installation only
- 1 year warranty
- Universal switch box