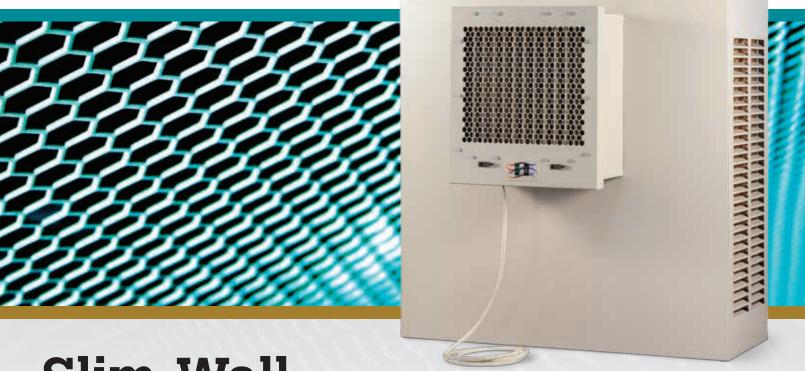

# Slim, Wall Hugger Cooler

Not only is the SWH3000 ultra-thin, but it's also ultra-efficient. Because of its window-hugging, space saving profile, the SWH3000 is perfect for any situation that may be space restrictive.

This cooler is ideal for cooling garages, workshops, apartments, mobile homes or greenhouses.

What's more, the Ultra Thin Window Cooler is both handsomely designed and built to last. With the electrostatically-applied Peblar-XT finish and strong, welded construction, you may depend on years of reliable service.

All in all, the SWH3000 combines limited size with maximum power better than any other window cooler available.

### **Through-The-Wall Installation**

The duct design of the SWH3000, fits easily between studs on 16" centers for through-the-wall mounting.

AMPS

1/4