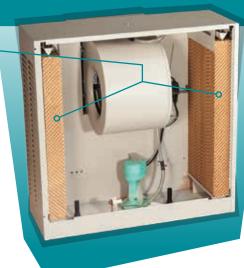

## **Rigid Media**

Provides increased cooling performance over traditional Aspen media coolers.