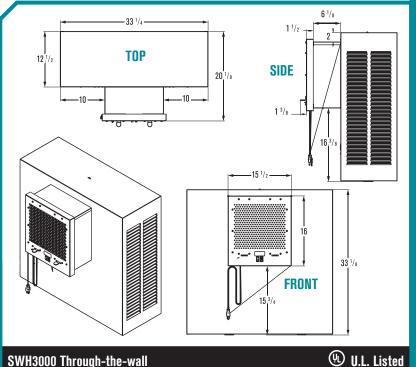

### **Through-The-Wall Installation**

The duct design of the SWH3000, fits easily between studs on 16" centers for through-the-wall mounting.

AMPS

1/4