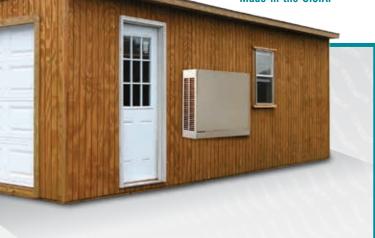

# Slim, Wall Hugger Cooler

Not only is the SWH3000 ultra-thin, but it's also ultra-efficient. Because of its window-hugging, space saving profile, the SWH3000 is perfect for any situation that may be space restrictive.

This cooler is ideal for cooling garages, workshops, apartments, mobile homes or greenhouses.

What's more, the Ultra Thin Window Cooler is both handsomely designed and built to last. With the electrostatically-applied Peblar-XT finish and strong, welded construction, you may depend on years of reliable service.

### **Through-The-Wall Installation**

The duct design of the SWH3000, fits easily between studs on 16" centers for through-the-wall mounting.

AMPS

1/4