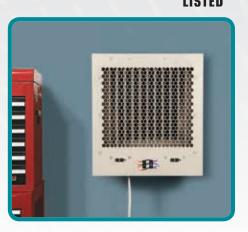

## **Slim Wall Cooler**

#### For those hard to cool areas

#### Features:

- Dual Inlet Design
- Space Saving Ultra Thin Profile
- Powerful 120 volt
- 2 speed motor
- High Efficiency, Longer Life Rigid Media
- Special Size Duct and Grille for installation between 16" center studs

- Fully Assembled
- Easy Control Rocker Switch
- Includes Low Sump Pump so pads stay wet
- Environmentally Safe
- Quiet Operation
- Easy Maintenance
- Peblar-XT Finish for durability
- U/L Listed for safety
- Made in the U.S.A.