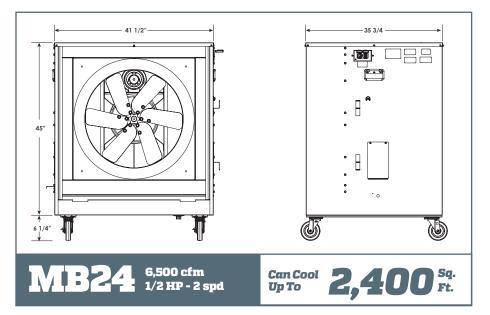

MB36 10,000 cfm 3/4 HP - 2 spd MB24 6,500 cfm 1/2 HP - 2 spd

- No Assembly Required Ready to go right out of the box
- Quiet Operation
   The fan blades are engineered to produce more air with less noise.
- **2-Speed Motor**Simple two-speed switch with separate pump switch.
- Rigid Media
   8" thick rigid media cooling pads for efficient cooling and long-lasting performance

### **Two Sizes**

The Master Blaster is available in two sizes to fit your needs. The MB36 is designed to push more air and cool indoor or outdoor spaces making it ideal for outdoor events, large factories and work spaces. The smaller but still powerful MB24 can be placed just about anywhere and is perfect for the patio, garage or even under the event tents at your next party.

#### Warranty

- 5 years on cabinet
- 3 years on motor
- 1 year on components

| Master Blaster  |              |        |        |        |       |
|-----------------|--------------|--------|--------|--------|-------|
| Model<br>Number | Overall Size |        |        | Weight |       |
|                 | Height       | Width  | Depth  | Ship   | Oper. |
| MB24            | 51 5/8       | 41 1/2 | 35 3/4 | 260    | 305   |
| MB36            | 56 1/8       | 55     | 45     | 370    | 437   |