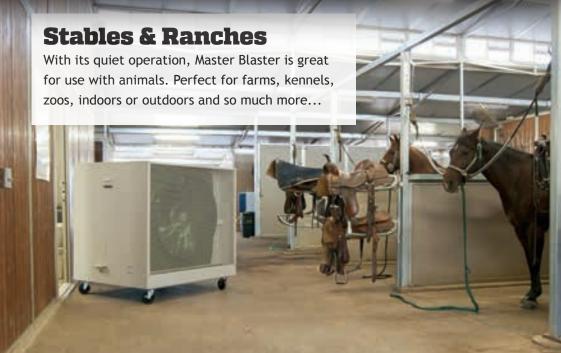

### **Two Sizes**

The Master Blaster is available in two sizes to fit your needs. The MB36 is designed to push more air and cool indoor or outdoor spaces making it ideal for outdoor events, large factories and work spaces. The smaller but still powerful MB24 can be placed just about anywhere and is perfect for the patio, garage or even under the event tents at your next party.