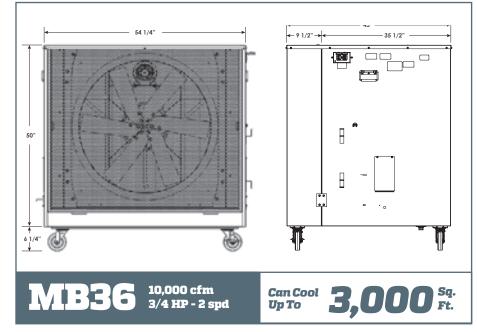

MB36 10,000 cfm 3/4 HP - 2 spd MB24 6,500 cfm 1/2 HP - 2 spd

- No Assembly Required Ready to go right out of the box
- Quiet Operation
   The fan blades are engineered to produce more air with less noise.
- **2-Speed Motor**Simple two-speed switch with separate pump switch.
- Rigid Media
   8" thick rigid media cooling pads for efficient cooling and long-lasting performance

### **Two Sizes**

The Master Blaster is available in two sizes to fit your needs. The MB36 is designed to push more air and cool indoor or outdoor spaces making it ideal for outdoor events, large factories and work spaces. The smaller but still powerful MB24 can be placed just about anywhere and is perfect for the patio, garage or even under the event tents at your next party.

#### Warranty

- 5 years on cabinet
- 3 years on motor
- 1 year on components

| Master Blaster  |              |        |        |        |       |
|-----------------|--------------|--------|--------|--------|-------|
| Model<br>Number | Overall Size |        |        | Weight |       |
|                 | Height       | Width  | Depth  | Ship   | Oper. |
| MB24            | 51 5/8       | 41 1/2 | 35 3/4 | 260    | 305   |
| MB36            | 56 1/8       | 55     | 45     | 370    | 437   |