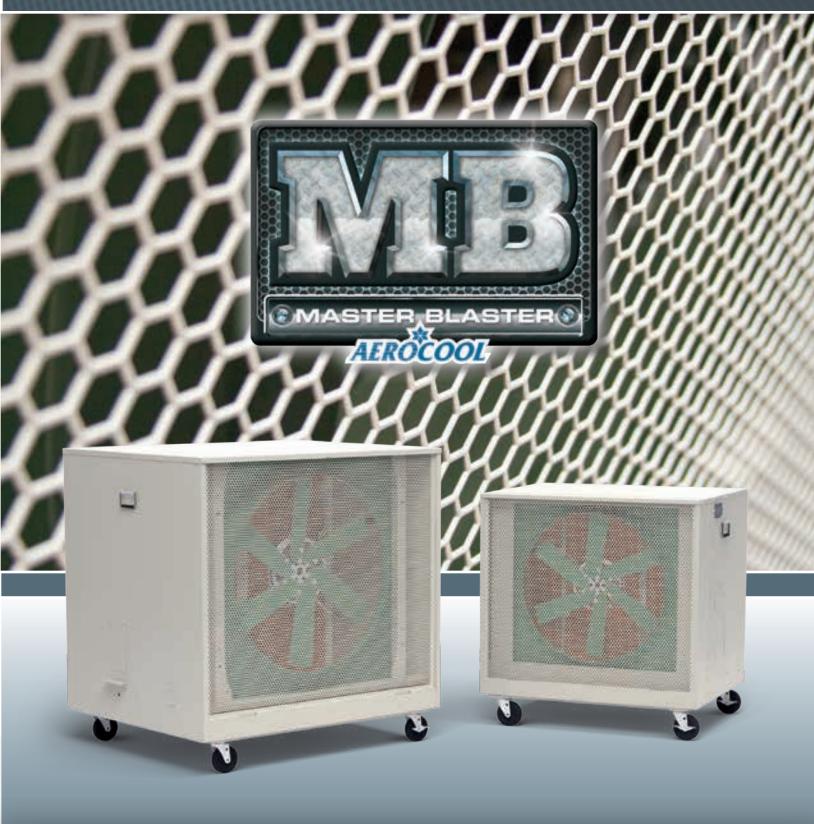

# **Powerful Cooling**

The all new Master Blaster by PMI is an industrial strength portable evaporative air cooler designed to make cooling large areas a breeze.

### **Two Sizes**

The Master Blaster is available in two sizes to fit your needs. The MB36 is designed to push more air and cool indoor or outdoor spaces making it ideal for outdoor events, large factories and work spaces. The smaller but still powerful MB24 can be placed just about anywhere and is perfect for the patio, garage or even under the event tents at your next party.